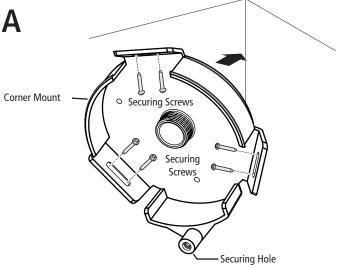

Locate the corner mount in the required position. Use screws and wall plugs (as appropriate to the wall surfaces) to fix the corner mount on the wall. Access to the screw positions is gained through the open front aperture of the corner mount.

Note: The securing hole should be on the bottom side of the corner mount (as picture shown above).

Install the dome camera on the corner mount by first arranging the cables.

Fit and tighten the dome camera on the coner mount by rotating clockwise.